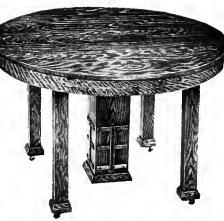

#### Dining Set No. 5038.

Buffet; 12x36 in. Bevel Plate, 22x44 in. Top.
China Closet; 6x30 in. Bevel Plate, Two 14x36 in. and Two 8x36 in. Glass, 15x39 in. Top.
Extension 6-ft. Table; 45 in. Top, 2½ in. Leg. Serving Table; 19x36 in. Top.
Quartered Oak, Golden Wax and Weathered.
Weight 570 lbs.

Buffet, 200 lbs.; China Closet, 150 lbs.; Extension 6-ft. Table, 140 lbs.; Serving Table, 80 lbs.

| Set                          | Pieces                   | Pieces                                                                                                      |
|------------------------------|--------------------------|-------------------------------------------------------------------------------------------------------------|
| With 8-ft. Table Price 94.50 | China Closet Price 25.00 | Extension 6-ft, TablePrice \$19.00<br>Extension 8-ft, TablePrice 22.00<br>Extension 10-ft, TablePrice 25.00 |